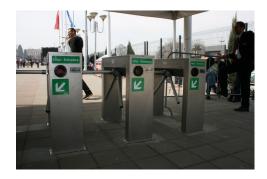

Hardware components

• Tripod turnstiles

• Revolving door (full-height)

• Gates for special purposes