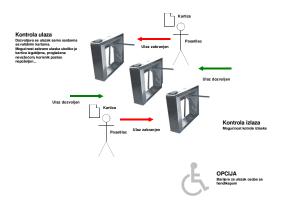

#### Software

• Ticket validation

Checking the validity of the ticket and managing with the turnstiles in real time. Validity is tested by period, time, number of entries, total limit and other criterias. Validation Service works 24/7 without any operator intervention.

Hardware components

• Tripod turnstiles

• Revolving door (full-height)

• Gates for special purposes

• IP cameras...

**TFT** monitors

The system is based on :

interface)

**RFID** smart cards

Bar-code cards (1D i 2D)

Desktop and handheld validators

٠