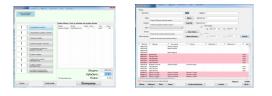

- Sale of the tickets
  - Creating simple and complex types of tickets
  - Effective sales
  - Integration with the fiscal device

## Types of tickets

Paper tickets with **bar-code-**issued as one-time (daily ticket)

- Daily tickets for one entrance can be printed one by one at the moment of sale on the thermal printer
- The printing of the tickets can be done before the sales begins