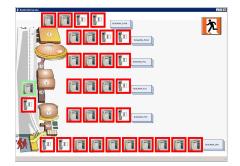

#### Software

• Ticket validation

Checking the validity of the ticket and managing with the turnstiles in real time. Validity is tested by period, time, number of entries, total limit and other criterias. Validation Service works 24/7 without any operator intervention.

• IP cameras...

**TFT** monitors

The system is based on :

interface)

**RFID** smart cards

Bar-code cards (1D i 2D)

Desktop and handheld validators

٠